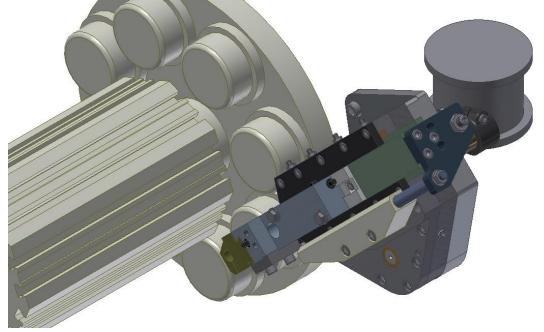

## Back Finish Slide Assemblies for National Acme's

- Complete New Back Finish Slide Assemblies for Most Acme's, including 7/16"RA-6
- Components Heat Treated and Ground, including gears
- Designed and Manufactured to National Acme specifications
- Installation and Training Available
- Engineering Services for custom applications
- Custom Tool Blocks available upon request
- Contact BME for Pneumatic Style attachments or Over Under slide if a mechanical attachment is not the direction you wish to go