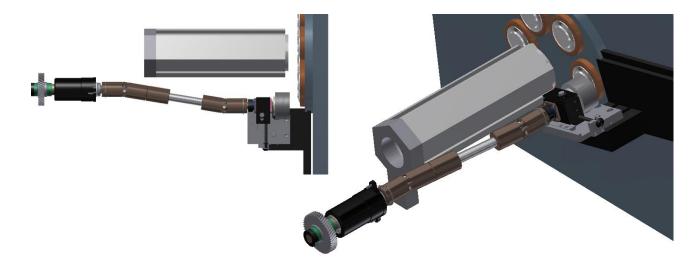

### Low Cost Cross Slide Thread Milling

- Attachment Direct Drives 1:1 without Transmission Box, lowering cost of unit
- Heat Treated Gears and Components
- Drives of Standard Spindle Drive Shaft Pickoff Gear
- Attachment can be mounted in different positions by change the base plate
- Taper adjustment for exact pitch straightness
- Long tool life when thread milling in Aluminum and Brass
- Tilted Cutter Shaft available for Thread Milling threads such as Acme, Worm Threads, and Multi-Start Threads

#### MADE IN USA