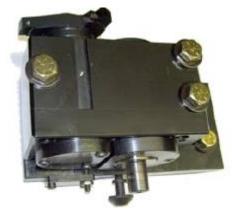

### Low Cost Cross Slide Thread Milling

- Attachment Direct Drives 1:1 without Transmission Box, lowering cost of unit
- Heat Treated Gears and Components
- Drives of Standard Spindle Drive Shaft Pickoff Gear
- Attachment can be mounted in different positions by change the base plate
- Taper adjustment for exact pitch straightness
- Long tool life when thread milling in Aluminum and Brass
- Tilted Cutter Shaft available for Thread Milling threads such as Acme, Worm Threads, and Multi-Start Threads