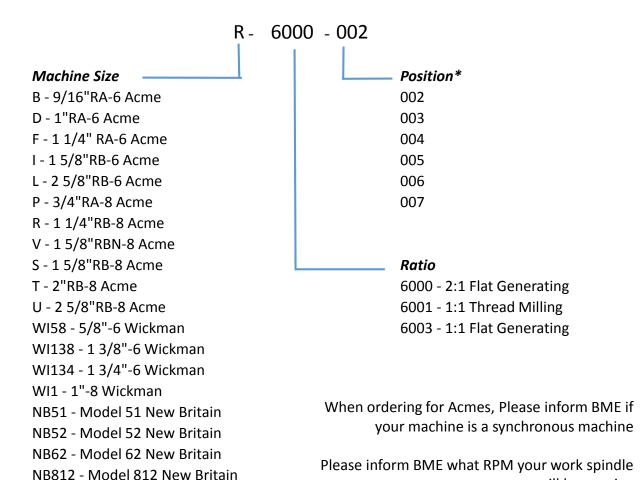

## Heavy Duty Cross Slide Flat Generating / Thread Milling How to Order

#### \*Notes on Positions -

DV - Davenport

Acme Six Spindles are available in Positions 2, 3, and 4
Acme Eight Spindles are available in Positions 3, 4, 5,6
New Britain and Wickman Six Spindles are available in Positions 3,4,5
New Britain and Wickman Eight Spindles are available in Positions 3,4,5,6
Davenport Models are only available in Position 4 – Please specify if threading is also being used.