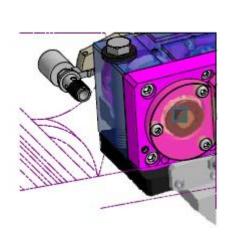

## Heavy Duty Cross Slide Flat Generating / Thread Milling

- Heavy Duty attachment allows for machining in steel
- Attachment Drives 1:1 or 2:1 with change gears, allowing core attachment to both Thread Mill and Flat Generate
- Heat Treated Gears and Components
- Drives of Standard Spindle Drive Shaft Pickoff Gear
- Flat Generating cutter uses Carbide Inserts
- Attachment can be mounted in different positions by change the base plate
- Thread Milling Attachment has taper adjustments for exact pitch straightness
- Outboard transmission allows room for drill saddle to be mounted on the tool slide in the same position