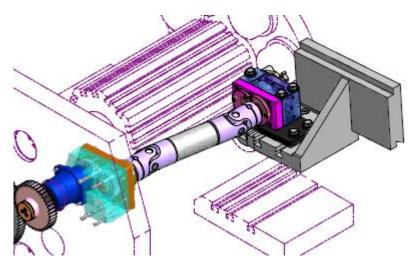

## Heavy Duty Cross Slide Flat Generating / Thread Milling

- Heavy Duty attachment allows for machining in steel
- Attachment Drives 1:1 or 2:1 with change gears, allowing core attachment to both Thread Mill and Flat Generate
- Heat Treated Gears and Components
- Drives of Standard Spindle Drive Shaft Pickoff Gear
- Flat Generating cutter uses Carbide Inserts
- Attachment can be mounted in different positions by change the base plate
- Thread Milling Attachment has taper adjustments for exact pitch straightness
- Outboard transmission allows room for drill saddle to be mounted on the tool slide in the same position