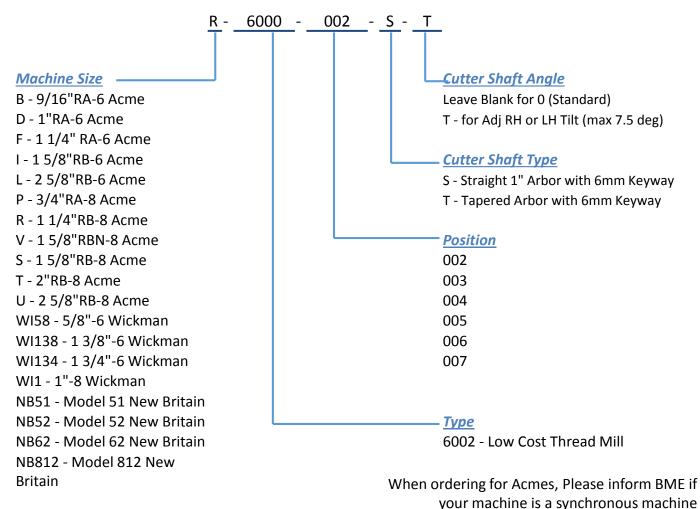

# Low Cost Thread Milling How to Order

#### \*Notes on Positions -

Acme Six Spindles are available in Positions 2, 3, and 4
Acme Eight Spindles are available in Positions 3, 4, 5,6
New Britain and Wickman Six Spindles are available in Positions 3,4,5
New Britain and Wickman Eight Spindles are available in Positions 3,4,5,6
Davenport Models are only available in Position 4 – Please specify if threading is also being used.