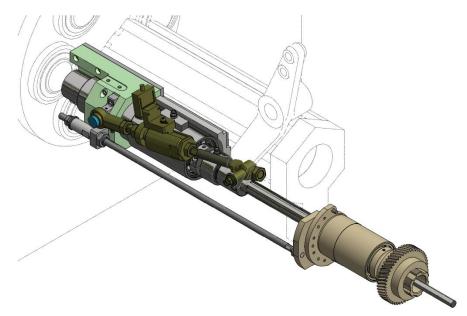

## Air Operated Pick Off Assemblies for New Britain Machines

- Units available for Model 51, Model 52, and Model 62 New Britains
- Completely Pneumatic Piston, including air blow out, "Acme" style Pickoff
- Utilizes National Acme Pick Off collets
- Hardened and Ground Components
- Sealed Bearings, included the front angular contact bearing
- Unit comes with Housing and Spindle, Drive Unit, and Safety Link Assy with Elec Jam Switch
- Utilizes Existing Standard New Britain Feed Lever and Linkage (not provided)
- Boring Bar adapter available
- Pneumatic control packages available
- Installation available